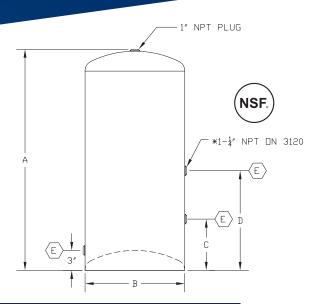

## **SPECIFICATION SHEET**

| ANSI/NSF STANDARD 61 CERTIFIED 75 PSI WORKING PRESSURE |                |    |      |    |    |       |      |  |  |  |
|--------------------------------------------------------|----------------|----|------|----|----|-------|------|--|--|--|
| MODEL<br>NUMBER                                        | VOL.<br>(GALS) |    | SHIP |    |    |       |      |  |  |  |
|                                                        |                | Α  | В    | C  | D  | E     | WT.  |  |  |  |
| 3012                                                   | 12             | 27 | 12   | 5  | 13 | 1-1/4 | 27#  |  |  |  |
| 3021                                                   | 21             | 27 | 16   | 5  | 13 | 1-1/4 | 45#  |  |  |  |
| 3030                                                   | 30             | 39 | 16   | 8  | 17 | 1-1/4 | 52#  |  |  |  |
| 3041                                                   | 42             | 51 | 16   | 12 | 26 | 1-1/4 | 71#  |  |  |  |
| 3042                                                   | 42             | 34 | 20   | 8  | 17 | 1-1/4 | 71#  |  |  |  |
| 3082                                                   | 82             | 63 | 20   | 12 | 33 | 1-1/4 | 114# |  |  |  |
| 3120                                                   | 120            | 65 | 24   | 12 | 33 | 1-1/2 | 154# |  |  |  |

All dimensions are for reference only, and are subject to change without notice.