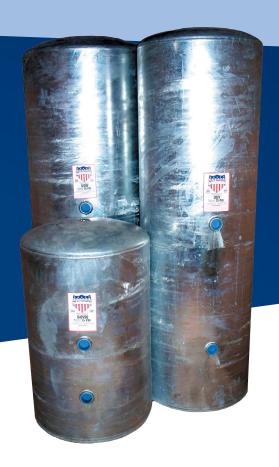

# QC61 GALVANIZED POTABLE WATER TANKS

### **FEATURES:**

- **✓** Exclusive QC61 Coating
- **✓** Certified to ANSI/NSF Std. 61
- ✓ Maximum Working Pressure 75 psig
- ✓ One Year Limited Warranty
- ✓ Made in USA