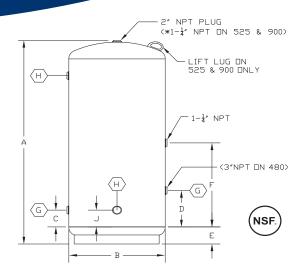

## **SPECIFICATION SHEET**

| ANSI/NSF STANDARD 61 CERTIFIED 75 PSI WORKING PRESSURE |        |                      |    |       |    |     |    |   |    |       |       |
|--------------------------------------------------------|--------|----------------------|----|-------|----|-----|----|---|----|-------|-------|
|                                                        | VOL.   | DIMENSIONS IN INCHES |    |       |    |     |    |   |    |       | SHIP  |
|                                                        | (GALS) | Α                    | В  | С     | D  | Е   | F  | G | Н  | J     | WT.   |
| 3220                                                   | 220    | 78                   | 30 | 2-1/2 | 6  | 6   | 32 | 2 | NA | 2-1/2 | 303#  |
| 3315                                                   | 315    | 80                   | 36 | 2-1/2 | 6  | 7   | 32 | 2 | NA | 2-1/2 | 416#  |
| 3480                                                   | 480    | 87                   | 42 | 2-1/2 | 6  | 7.5 | 32 | 2 | NA | 2-1/2 | 640#  |
| 3525                                                   | 525    | 131                  | 36 | 2-1/2 | 6  | 6.5 | 56 | 2 | 2  | 4     | 685#  |
| 3900                                                   | 900    | 161                  | 42 | 4     | 14 | 7.5 | 69 | 3 | 3  | 9     | 1040# |

All dimensions are for reference only, and are subject to change without notice.